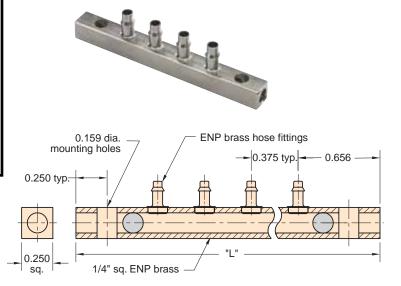

The BHH series has mounting holes for #6 screws at each end. One of the stations must be used as the air supply to the manifold.

| Γ | Part #  | # of Stations | Fitting Size         |  |
|---|---------|---------------|----------------------|--|
|   | BTT2-04 | 4             |                      |  |
| l | BTT2-06 | 6             |                      |  |
| l | BTT2-08 | 8             | 1/16" I.D. Hose Barb |  |
| l | BTT2-10 | 10            |                      |  |
|   | BTT2-12 | 12            |                      |  |
| l | BTT4-04 | 4             |                      |  |
| l | BTT4-06 | 6             |                      |  |
| l | BTT4-08 | 8             | 1/8" I.D. Hose Barb  |  |
| l | BTT4-10 | 10            |                      |  |
|   | BTT4-12 | 12            |                      |  |