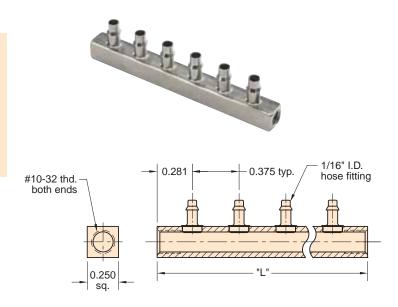

The BTT series has #10-32 holes at each end for inline mounting. One end may be used as the air supply to the manifold and the other end plugged.