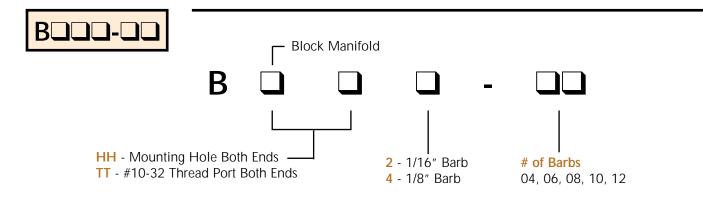

| Γ | Part #  | # of Stations | Fitting Size         |
|---|---------|---------------|----------------------|
| l | BHH2-04 | 4             |                      |
| l | BHH2-06 | 6             |                      |
| l | BHH2-08 | 8             | 1/16" I.D. Hose Barb |
| l | BHH2-10 | 10            |                      |
|   | BHH2-12 | 12            |                      |
| l | BHH4-04 | 4             |                      |
| l | BHH4-06 | 6             |                      |
| l | BHH4-08 | 8             | 1/8" I.D. Hose Barb  |
|   | BHH4-10 | 10            |                      |
|   | BHH4-12 | 12            |                      |

The BHH series has mounting holes for #6 screws at each end. One of the stations must be used as the air supply to the manifold.

| Γ | Part #  | # of Stations | Fitting Size         |  |
|---|---------|---------------|----------------------|--|
|   | BTT2-04 | 4             |                      |  |
| l | BTT2-06 | 6             |                      |  |
| l | BTT2-08 | 8             | 1/16" I.D. Hose Barb |  |
| l | BTT2-10 | 10            |                      |  |
|   | BTT2-12 | 12            |                      |  |
| l | BTT4-04 | 4             |                      |  |
| l | BTT4-06 | 6             |                      |  |
| l | BTT4-08 | 8             | 1/8" I.D. Hose Barb  |  |
| l | BTT4-10 | 10            |                      |  |
|   | BTT4-12 | 12            |                      |  |

The BTT series has #10-32 holes at each end for inline mounting. One end may be used as the air supply to the manifold and the other end plugged.